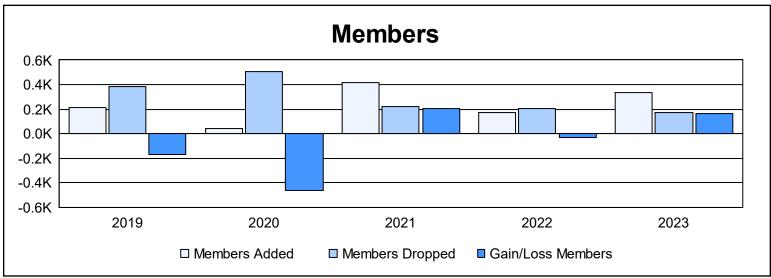

District 393 As of June 2023 Cumulative

| Year      | New<br>Clubs | Dropped<br>Clubs | Gain/<br>Loss<br>Clubs | New<br>Members | Charter<br>Members | Reinstate<br>Members | Transfer<br>Members | Total<br>Member<br>Added | Total<br>Members<br>Dropped | Gain/<br>Loss<br>Members |
|-----------|--------------|------------------|------------------------|----------------|--------------------|----------------------|---------------------|--------------------------|-----------------------------|--------------------------|
| 2018-2019 | 0            | 0                | 0                      | 178            | 27                 | 3                    | 4                   | 212                      | 381                         | -169                     |
| 2019-2020 | 0            | 0                | 0                      | 6              | 23                 | 11                   | 4                   | 44                       | 503                         | -459                     |
| 2020-2021 | 0            | 3                | -3                     | 336            | 46                 | 26                   | 12                  | 420                      | 219                         | 201                      |
| 2021-2022 | 0            | 0                | 0                      | 141            | 19                 | 4                    | 9                   | 173                      | 202                         | -29                      |
| 2022-2023 | 0            | 0                | 0                      | 322            | 2                  | 1                    | 12                  | 337                      | 174                         | 163                      |
| Average   | 0            | 1                | -1                     | 197            | 23                 | 9                    | 8                   | 237                      | 296                         | -59                      |